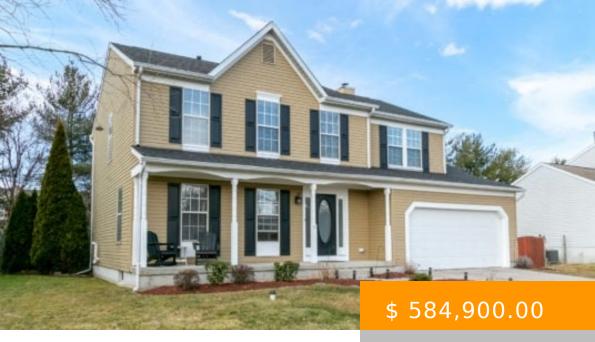

https://www.monicasutherland.com

Beautiful remodeled 5 Bedroom 3.5 Bath Colonial in Penns Place! Look no further - this home has been renovated from top to bottom! As you enter through the beautiful glass front door you will be welcome into an inviting foyer tiled in porcelain and staircase in newer Brazilian cherry hardwoods leading to the second level!...

- 5 beds
- 3.5 haths
- Colonial
- Single Family Detached
- Sold

## **BASIC FACTS**

Date added: 02/26/22 Bedrooms: 5

Type: Colonial Status: Sold

Bathrooms: 3.5 Floors: 2

**Area:** 2370 sq ft **Lot size:** 0.19 sq ft

Year built: 1992 GARAGE / PARKING: 2 Car

Attached Garage